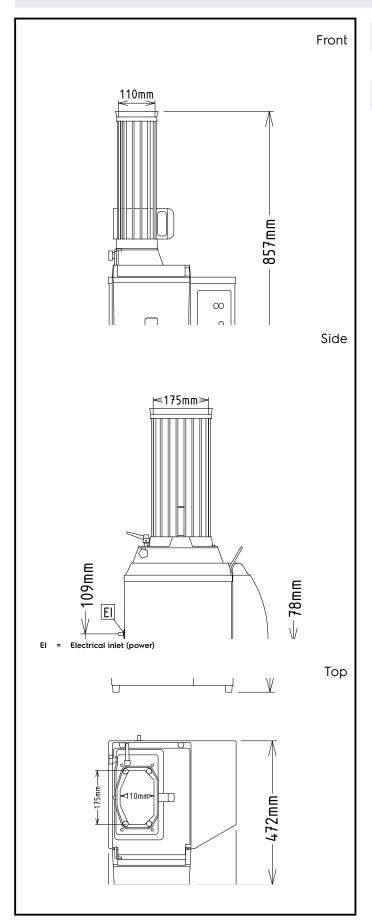

# Bread slicers Stainless Steel Electric Bread Slicer

Electric

Supply voltage: 220-240 V/1N ph/50 Hz

Total Watts: 0.37 kW

**Key Information:** 

External dimensions, Width: 472 mm
External dimensions, Depth: 418 mm
External dimensions, Height: 857 mm