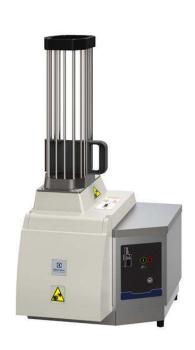

# Bread slicers Stainless Steel Electric Bread Slicer

| ITEM #  |   |
|---------|---|
| MODEL # |   |
| NAME #  |   |
| SIS #   |   |
| AIA #   |   |
| AIA "   | _ |

603265 (CPXF215)

Stainless Steel Electric Bread Slicer, flat panel - 230/1/50

### Item No.

Single chute stainless steel electric bread slicer. Touch button control panel. Original and unique safety device ensures the user does not touch the blade, especially during cleaning operations. The blade is immobilized and covered when the bread evacuation door is raised. Simply insert the bread into the vertical spout and cutting begins automatically as soon as the machine is started. Flat and waterproof touch button control panel. Thickness of slices can be adjusted from 8 to 60 mm. Hourly output: 7000 to 14000 slices (i.e. 116 / 232 mm).

#### **Main Features**

- Electric bread slicer useful in all catering establishments which require high product output.
- Blade designed to avoid bread crushing thus allowing excellent slice presentation.
- The cutting process begins automatically once the bread is inserted into the vertical spout.
- Loaves may be cut into slices between 8 and 60 mm of thickness depending on setting.
- Touch button control panel with pulse and start/stop push buttons.
- Safety device ensures operator protection, particularly during cleaning operations.
- Motor shuts off when chute door is raised.
- Hourly output of 7.000 and 14.000 slices, suitable from 50 to 500 meals per service.

# Bread slicers Stainless Steel Electric Bread Slicer

Electric

Supply voltage: 220-240 V/1N ph/50 Hz

Total Watts: 0.37 kW

**Key Information:** 

External dimensions, Width: 472 mm
External dimensions, Depth: 418 mm
External dimensions, Height: 857 mm